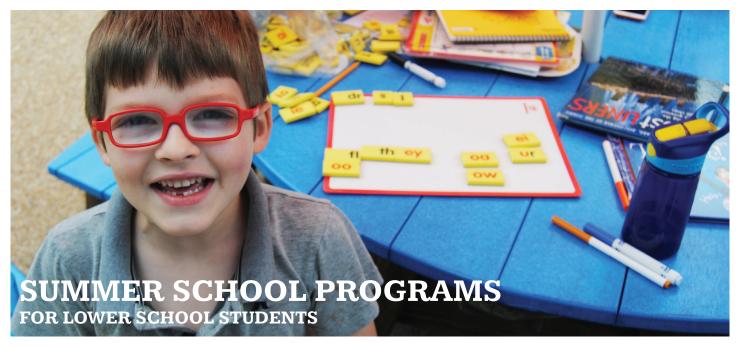

# LOWER SCHOOL ACADEMIC SUMMER COURSES

All of these courses are open to the general public. Summer school classes are 9:00 a.m. to 1:00 p.m., Monday through Thursday. Weekly tuition starts at \$450.

Course options available include those listed below. Please choose four:

#### **Language Arts**

To develop the fundamental skills of lifelong learning and communication and improve these critical skills, this course uses a variety of techniques to match and enhance each child's individual learning style.

#### Math

This class focuses on the remediation of math skills through a multi-sensory approach and is customized to meet each student's needs.